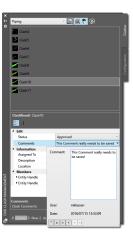

## Seamless AutoCAD Integration

All Clashes in the model are available at a glance, and are color coded to match Navisworks Manage status colors. The ribbon and palette are designed to become a part of the designer's workflow.

Comments and Statuses can be edited in AutoCAD and loaded back into Navisworks.

Visit

www.camansol.com/frames/cmsClashManagement.html

for more information.

Review/Update changes in Navisworks With the Navisworks Add-in, changes can be reviewed, and edited prior to updating the clashes.