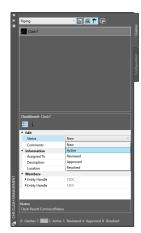

## Seamless AutoCAD Integration

All Clashes in the model are available at a glance, and are color coded to match Navisworks Manage status colors. The ribbon and palette are designed to become a part of the designer's workflow.

Comments and Statuses can be edited in AutoCAD and loaded back into Navisworks.

Visit

www.camansol.com/frames/cmsClashManagement.html

for more information.

Review/Update changes in Navisworks With the Navisworks Add-in, changes can be reviewed, and edited prior to updating the clashes.