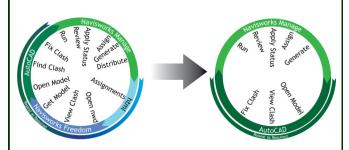

## Seamless AutoCAD Integration

All Clashes in the model are available at a glance, and are color coded to match Navisworks Manage status colors. The ribbon and palette are designed to become a part of the designer's workflow.

Comments and Statuses can be edited in AutoCAD and loaded back into Navisworks.

Visit

www.camansol.com/frames/cmsClashManagement.html

for more information.

Review/Update changes in Navisworks With the Navisworks Add-in, changes can be reviewed, and edited prior to updating the clashes.

Once the changes are approved, they are applied to the model, and become a permanent part of the Clash History for the model.