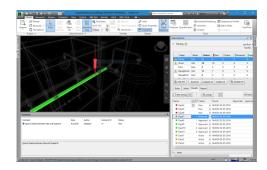

Comments and Statuses can be edited in AutoCAD and loaded back into Navisworks.

Visit

www.camansol.com/frames/cmsClashManagement.html

for more information.

Review/Update changes in Navisworks With the Navisworks Add-in, changes can be reviewed, and edited prior to updating the clashes.

Once the changes are approved, they are applied to the model, and become a permanent part of the Clash History for the model.