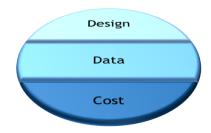

# cms Clash Management Suite

The cms Clash Management Suite addresses the **Design**, **Data**, and **Cost** of the Clash Management Process.

### Design

- ♦ Streamline Design Process
- Improve Accuracy

#### Data

- One source for Clash data
- Accurate Tracking

### Cost

- Reduce Design Time
- Reduce Licensing Requirements