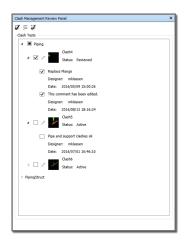

Comments and Statuses can be edited in AutoCAD and loaded back into Navisworks.

Visit

www.camansol.com/frames/cmsClashManagement.html

for more information.

Review/Update changes in Navisworks With the Navisworks Add-in, changes can be reviewed, and edited prior to updating the clashes.

Once the changes are approved, they are applied to the model, and become a permanent part of the Clash History for the model.