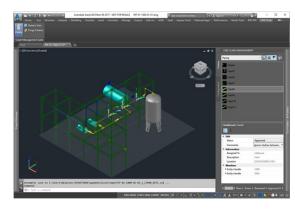

## Seamless AutoCAD Integration

All Clashes in the model are available at a glance, and are color coded to match Navisworks Manage status colors. The ribbon and palette are designed to become a part of the designer's workflow.